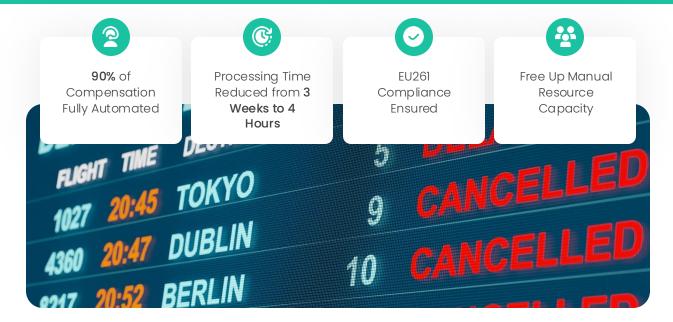

## **Manage IROPs**

# Seamlessly with Amach's Cloud-Based Solution

Amach delivers comprehensive software, infrastructure, and consulting services that empower airlines to accelerate revenue growth and unlock new operational efficiencies while optimizing costs. Our customized cloud-based solutions ensure a seamless response to Irregular Operations (IROPs) with automated processes designed to enhance passenger experiences.

**Key Results with** 

## **Amach Cloud-Based Solutions**



Causes of IROPs and

## **Impact on Passengers**

These disruptions are caused by various factors:





Mechanical issues or maintenance needs.



## Security:

Security threats, incidents onboard, or airport security alerts

IROPs, or Irregular Operations, cover a range of disruptions that affect normal flight schedules.



## Weather:

The most common cause, affecting both departures and arrivals.



### Air Traffic Control Delays:

Due to congestion or other ATC issues.



#### Operational Issues:

Staffing problems, such as crew delays or mismanagement

## Impact on

## **Passengers**

Disruptions from IROPs have direct consequences for passengers, including:



## Rebooking:

Passengers need to be automatically rebooked on the next available flight.



#### Accommodation:

Airlines