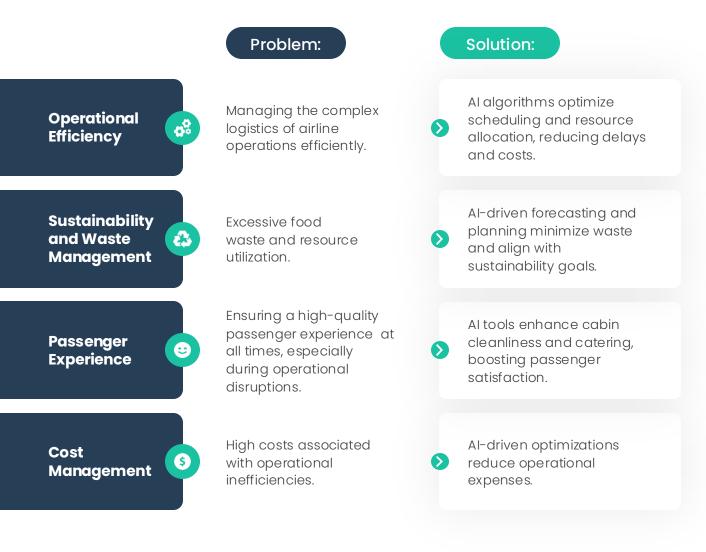

# Problem Statement Challenge

Airline OCCs face increasing pressures to maintain operational efficiency and passenger satisfaction amidst rising expectations and fluctuating operational dynamics.

## **Solution Overview**

Amach's AI containment strategy for airline OCCs focuses on non-core services like crew scheduling, catering, and special assistance, providing a structured roadmap for pilot testing and full implementation.

Al-Driven Scheduling and **Resource Optimization:** Dynamic adjustments to crew

schedules and resource deployment based on realtime data ensure efficient operations.

#### **Proactive Waste Reduction:**

Al predictive analytics adjust catering supply based on anticipated passenger numbers and preferences, reducing waste.

#### **Real-Time Operational** Adjustments:

Al monitors and reacts to real-time changes in flight schedules, weather, and other variables to optimize operations.

### Benefits of AI in OCC

**Enhanced Operational Efficiency:** Al integration leads to faster decision-making and reduced turnaround times.

Cost Reduction: Decreased dependency on manual processes reduces labor costs and operational waste.

#### **Improved Sustainability:**

Targeted efforts in reducing waste contribute to environmental sustainability goals.

### Improved Passenger Experience:

Timely and efficient operations directly enhance the passenger's travel experience.